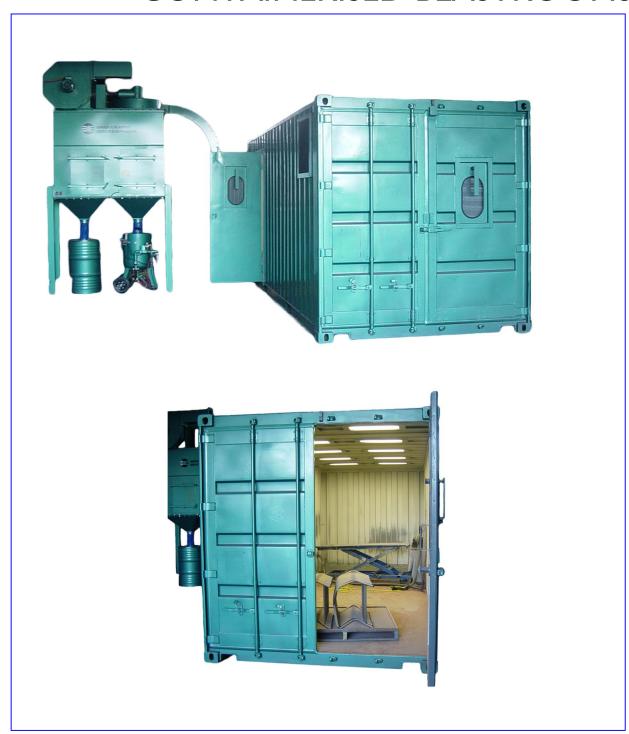

## CONTAINERISED BLASTROOMS

Syntech offer a number of containerised blast booth configurations from 10ft half size container through to 20ft and 40 foot booths.

Based on their sturdy construction shipping containers provide a perfect solution to an enclosure for creating a blastroom.

## Features can include:

- Partial to fully automatic Pneumatic Recovery Systems incorporating the "W" floor section recovery modules.
- ♦ In-line Dust Collection.
- ◆ Abrasive Reclaimer for continuous reclaiming, air washing and screening of abrasive.
- ◆ Storage hoppers for the collection of cleaned media ready for recharging of the blast hoppers.
- ◆ Blast Pots are offered in optional capacities and configurations depending on the desired application and blasting media selected and all come fitted with Deadman Control systems, blast hose, blast nozzle and fittings.
- ◆ Emergency access doors
- ♦ Internal Lighting